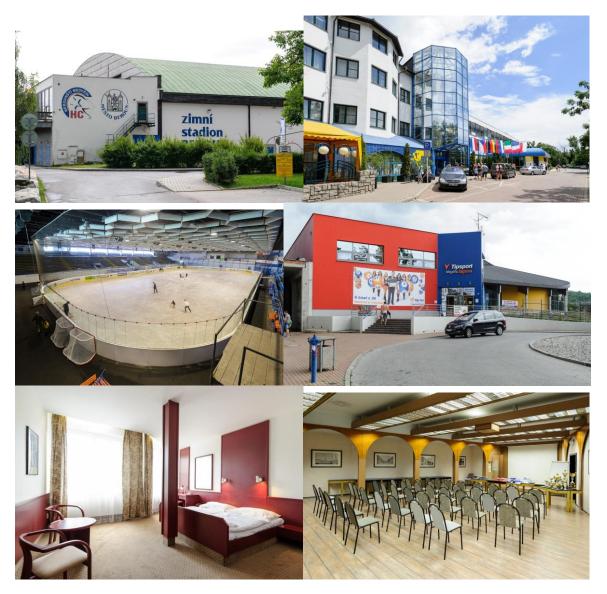

### **Rink and Accomodation**

- ✓ Zimni Stadion (<u>http://www.zsberoun.cz/</u>) is the home rink of the Medvědi Beroun 1933 (<u>http://www.medvedi.cz</u>), of Czech 1.liga.
- Ice rink, training gym, playing field, restaurant, accomodation, Aquapark are all located in the same facility.